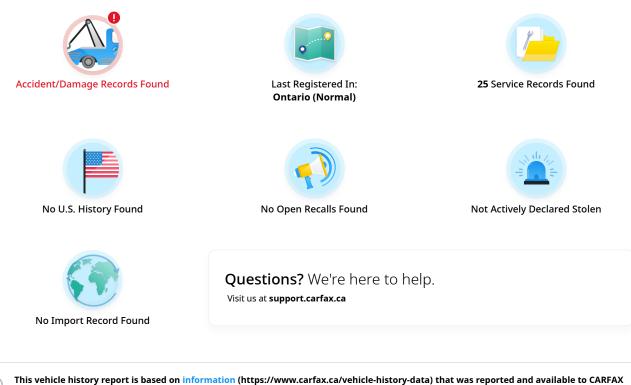

# **Vehicle History Report**

| INCIDENT DATE | DETAILS                                                    | AMOUNT      |
|---------------|------------------------------------------------------------|-------------|
| 2014 Sep 11   | Ontario, Canada                                            |             |
|               | Police Reported Accident: Accident reported: minor damage  |             |
|               | Vehicle involved in a sideswipe collision                  |             |
|               | with another motor vehicle                                 |             |
|               | Damage to left rear                                        |             |
|               | Claim: Collision                                           | \$0.00      |
|               | Claim: Other Damage                                        | \$1,734.00  |
| D 2015 Aug 29 | Ontario, Canada                                            |             |
|               | Police Reported Accident: Accident reported: severe damage |             |
|               | with another motor vehicle                                 |             |
|               | Damage to left rear                                        |             |
|               | Claim: Other Damage                                        | \$13,863.00 |
| 🕽 2016 Feb 10 | Ontario, Canada                                            |             |
|               | Police Reported Accident: Accident reported: minor damage  |             |
|               | with another motor vehicle                                 |             |
|               | Damage to left side                                        |             |
|               | Damage to left front                                       |             |
|               | Claim: Other Damage                                        | \$5,240.00  |

# l Registration

This vehicle has been registered in the province of Ontario in Canada with Normal branding.

We checked for: Inspection Required, Normal, Non-repairable, Rebuilt, Salvage and Stolen.

## Service Records

| DATE                  | ODOMETER  | SOURCE                       | DETAILS                             |
|-----------------------|-----------|------------------------------|-------------------------------------|
| 2015 May 16           | 86,731 KM | Formula Honda                | Vehicle serviced                    |
|                       |           | Scarborough, Ontario, Canada | Fluids checked                      |
|                       |           | ,,,,,                        | Oil and filter changed              |
|                       |           |                              | Tire condition and pressure checked |
| 2015 Jul 30 95,748 KM | 95,748 KM | Formula Honda                | Vehicle serviced                    |
|                       |           | Scarborough, Ontario, Canada | Brakes checked                      |
|                       |           | 5                            | Oil and filter changed              |
|                       |           |                              | Tires rotated                       |
|                       |           |                              | Steering/suspension checked         |
|                       |           |                              | Wiper(s) replaced                   |
| 2015 Oct 21 99,8      | 99,881 KM | Formula Honda                | Vehicle serviced                    |
|                       |           | Scarborough, Ontario, Canada |                                     |

### Open Recalls

No safety recall information available as of the date/time that this report was generated. For additional safety recall information and non-safety related recall campaigns, please contact HONDA or visit Honda's website. (https://www.honda.ca/recalls)

### Stolen Vehicle Check

This vehicle is not actively declared stolen.